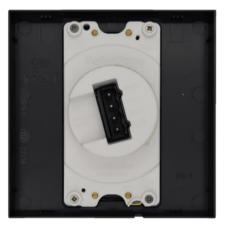

Frame back view

•

Frame dimensions (in mm)

## **Technical Specification**

- Frame for Lutron Palladiom Keypad
- Dimensions: 95 x 95 x 9.5mm (WxHxD)
- Metal Wall box (if required):
  - M1050, flush mounting
    (75.5 x 66.8 mm x 50 mm)
    (W x H x D)