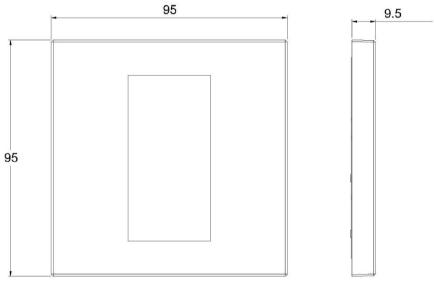

## **Technical Specification**

- Frame for Lutron Palladiom Keypad
- Dimensions: 95 x 95 x 9.5mm (WxHxD)
- Metal Wall box (if required):
  - M1050, flush mounting
    (75.5 x 66.8 mm x 50 mm)
    (W x H x D)