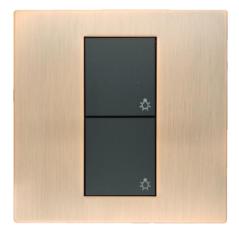

## Assembled with Palladiom Keypad (sample picture)

Front view

Back view

| Product Code                                               | Colour        |  |
|------------------------------------------------------------|---------------|--|
| JB1611-LSC                                                 | Satin Chrome  |  |
| JC1611-LSN                                                 | Satin Nickel  |  |
| JC1611-LBB                                                 | Bright Brass  |  |
| JC1611-LBC                                                 | Bright Chrome |  |
| JC1611-LSB                                                 | Stain Brass   |  |
| JC1611-LQB                                                 | Antique Brass |  |
| For other colours, please contact T&J Sales representative |               |  |