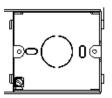

## **Technical Specification**

- Frame for Lutron Palladiom Keypad
- Dimensions: 95 x 95 x 9.5mm (WxHxD)
- Metal Wall box (if required):
  - M1050, flush mounting
    (75.5 x 66.8 mm x 50 mm)
    (W x H x D)